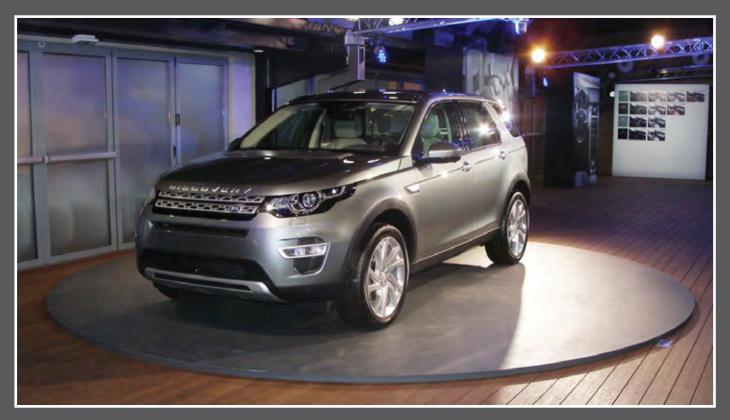

# CUSTOM DISPLAY SOLUTIONS PARKPLUS CUSTOM DISPLAY UNITS

CREATIVE SOLUTIONS FOR CUSTOM DESIGN AND EXPOSURE

#### Description

The **PARK**PLUS Custom Display Units are a range of bespoke vehicle display platforms customized to showcase cars. These exhibition-style vehicle lifts are typically suited to dealerships to uniquely present vehicle inventory in showroom windows, or to add a landmark building feature for impactful advertising.

#### **Features**

- Landmark advertising opportunities
- High-spec engineering and components
- Multiple applications and configurations
- Custom design and engineering
- Control panel and remote control activation
- Standard power supply integration
- Unique safety customizations
- Building integration & Standalone applications
- Enclosed to client requirements
- Enclosed glass and lighting options
- Indoor and Outdoor applications