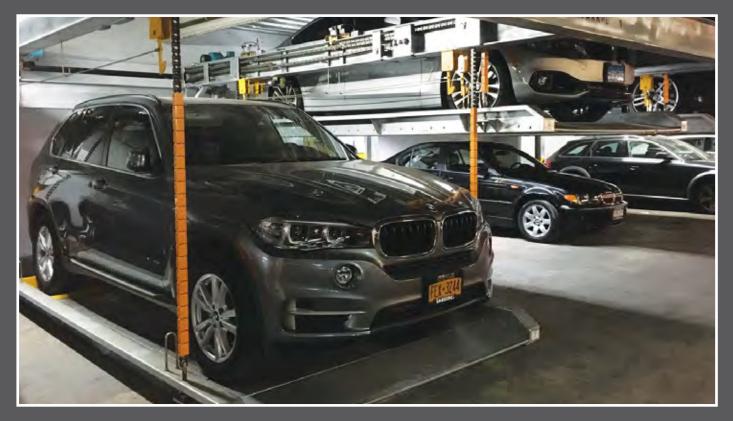

# SEMI-AUTOMATED SYSTEMS PARKPLUS LIFT SLIDING PUZZLE PARKING SYSTEM

INDEPENDENT HYBRID PUZZLE STACKING SYSTEM FOR SELF-PARKING

#### **Description**

The **PARK**PLUS Lift Sliding parking system is a multilevel customizable solution for storing cars in vertical and horizontal arrays. The hybrid stacking system consists of a self-supporting structural framework and independent platforms for self-park storage and retrieval.

#### **Features**

- Galvanized platforms
- Commercial-grade machines
- Custom dynamic arrangements
- Direct access for self-parking
- Cost effective multi-layered parking system
- Simple Programmable Logic Control software
- Keypad or remote control activation
- Unique safety customizations
- Pit System integration
- Enclosed to client requirements
- Indoor and Outdoor applications
- Tandem options

#### **TYPICAL LS SYSTEM**