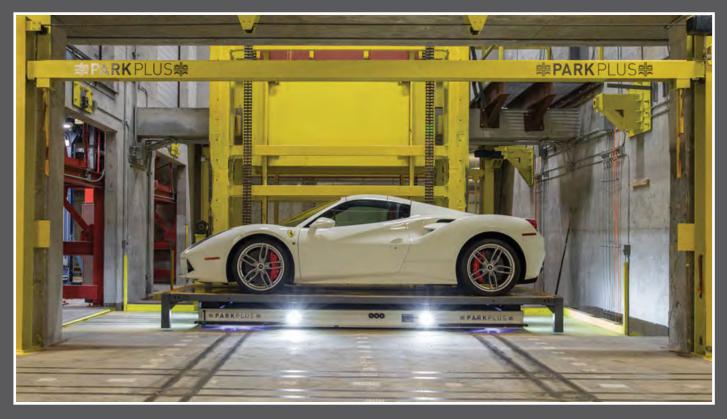

# AUTOMATED SYSTEMS PARKPLUS AGV (AUTOMATED GUIDED VEHICLE) PARKING SYSTEM

FREE-ROAMING ROBOTIC TRANSFER SYSTEM FOR AUTOMATED STORAGE AND RETRIEVAL

#### Description

The **PARK**PLUS AGV parking system consists of freeroaming, battery operated, omni-directional units using traffic management software, markers, vision systems and lasers for self-guidance to manage the automated storage and retrieval of vehicles on trays.

#### **AGV GARAGE: 3D SECTION VIEW**

8-444-PARKPLUS