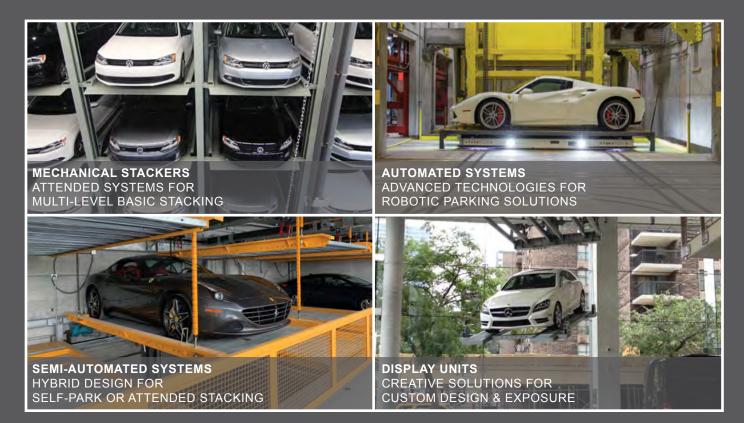

## **MECHANICAL STACKERS**

- DP003 Double Stacker
- TP500 Triple Stacker
- QP1000 Quad Stacker
- SP100 Suspended Platform

### **SEMI-AUTOMATED SYSTEMS**

- Lift Sliding Puzzle Parking System
- MS200 and MS300 Pit Parking System
- In-house Turnkey Solutions
- Maximize Parking Capacity & Efficiency
- Maximize Revenues
- Eliminate Ramps & Turning Radius
- Retrofit & New Building Integration
- Create Additional Space

## AUTOMATED SYSTEMS

- Automated Guided Vehicle (AGV) Parking System
- Rack & Rail Parking System

# CUSTOM DISPLAY SOLUTIONS

- Display Tables
- Display Units
- Reduce Parking Footprint
- Reduce Carbon Footprint
- Reduce Construction Costs & Schedules
- Reduce or Eliminate Excavation
- Reduce Operation & Maintenance Costs
- Reduce Accidents & Damages