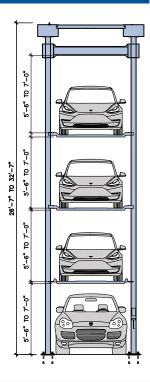

# MECHANICAL STACKERS PARKPLUS TP500 TRIPLE AND QP1000 QUAD STACKER PARKING SYSTEMS

4-POST, 3 & 4-LEVEL VEHICLE LIFTS FOR STACKING CARS

#### **Description**

The **PARK**PLUS TP500 Triple and QP1000 Quad Stackers are 4-Post, 3 and 4-level vehicle lifts for parking cars one above another. The Stackers raise and lock platforms in place allowing third and fourth vehicles to be parked at grade.

#### **Features**

- Galvanized nesting platforms
- Commercial-grade machines
- Hydraulic & electric models
- Height and width flexibility
- Unique safety customizations
- Minimum moving parts reduced maintenance
- Premium quality hydraulic cylinders
- Enclosed to client requirements
- Indoor and outdoor applications
- Tandem and 3-deep layout options

#### **FRONT VIEW**