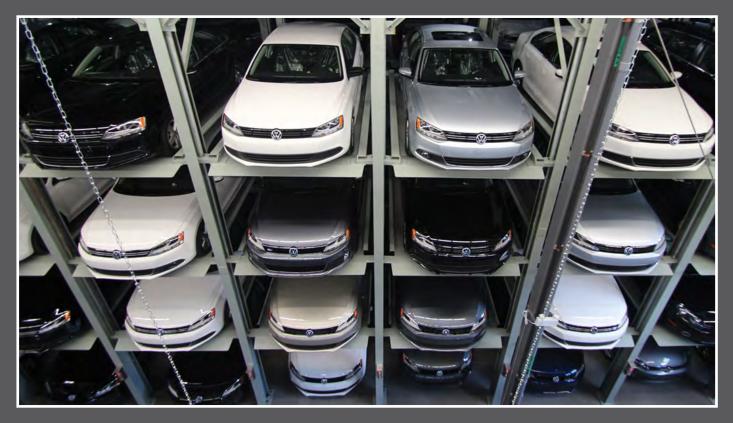

## **MECHANICAL STACKERS**

- DP003 Double Stacker
- TP500 Triple Stacker
- QP1000 Quad Stacker
- SP100 Suspended Platform

# MECHANICAL STACKERS PARKPLUS DP003 DOUBLE STACKER PARKING SYSTEM

#### 2-POST, 2-LEVEL VEHICLE LIFT FOR STACKING CARS

#### **Description**

The PARKPLUS DP003 Double Stacker is a 2-Post, 2-level cantilevered vehicle lift for parking cars one above another. The DP003 raises and locks a platform in place so that a second vehicle can be parked at grade.

#### **Features**

- Galvanized platforms
- Commercial-grade machines
- Height and width flexibility
- Unique safety customizations
- No chains or cables
- Minimum moving parts reduced maintenance
- Premium quality hydraulic cylinders
- Indoor and outdoor applications
- Tandem and 3-deep layout options