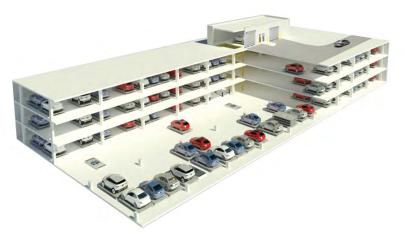

## AUTOMATED SYSTEMS

- Automated Guided Vehicle (AGV) Parking System
- Rack & Rail Parking System

# AUTOMATED SYSTEMS PARKPLUS AGV (AUTOMATED GUIDED VEHICLE) PARKING SYSTEM

FREE-ROAMING ROBOTIC TRANSFER SYSTEM FOR AUTOMATED STORAGE AND RETRIEVAL

# AUTOMATED SYSTEMS PARKPLUS RACK & RAIL PARKING SYSTEM

FIXED RAIL ROBOTIC SHUTTLE SYSTEM FOR AUTOMATED STORAGE AND RETRIEVAL