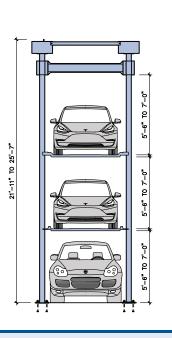

# MECHANICAL STACKERS PARKPLUS TP500 TRIPLE AND QP1000 QUAD STACKER PARKING SYSTEMS

4-POST, 3 & 4-LEVEL VEHICLE LIFTS FOR STACKING CARS

#### **Description**

The **PARK**PLUS TP500 Triple and QP1000 Quad Stackers are 4-Post, 3 and 4-level vehicle lifts for parking cars one above another. The Stackers raise and lock platforms in place allowing third and fourth vehicles to be parked at grade.

#### **Features**

- Galvanized nesting platforms
- Commercial-grade machines
- Hydraulic & electric models
- Height and width flexibility
- Unique safety customizations
- Minimum moving parts reduced maintenance
- Premium quality hydraulic cylinders
- Enclosed to client requirements
- Indoor and outdoor applications
- Tandem and 3-deep layout options

#### **FRONT VIEW**