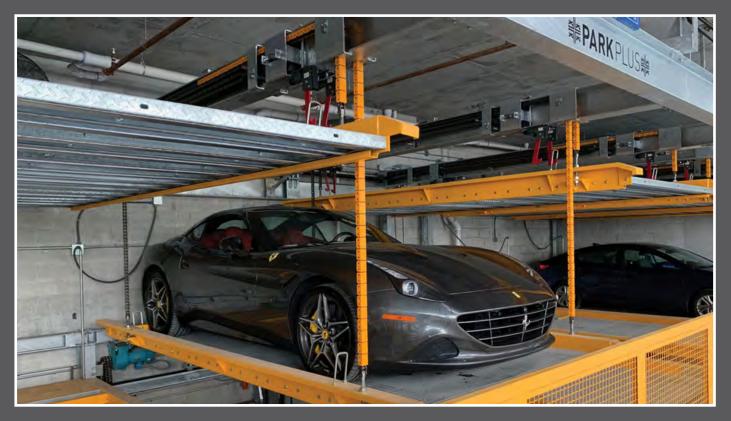

## **MECHANICAL STACKERS**

- DP003 Double Stacker
- TP500 Triple Stacker
- QP1000 Quad Stacker
- SP100 Suspended Platform

# CUSTOM DISPLAY SOLUTIONS

- Display Tables
- Display Units
- Reduce Parking Footprint
- Reduce Carbon Footprint
- Reduce Construction Costs & Schedules
- Reduce or Eliminate Excavation
- Reduce Operation & Maintenance Costs
- Reduce Accidents & Damages