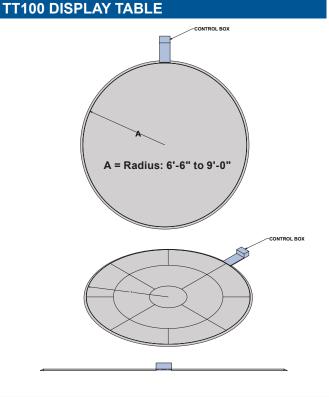

# CUSTOM DISPLAY SOLUTIONS PARKPLUS CUSTOM TT100 TURNTABLES

ON-GROUND DISPLAY TABLE FOR ROTATING EXPOSURE

#### Description

The **PARK**PLUS TT100 Display Tables are a range of bespoke vehicle display tables customized to showcase cars. These exhibition-style turntables are typically suited to dealerships to uniquely present vehicle inventory in showrooms.

#### **Features**

- On-ground, low-profile, turntable system
- High spec engineering and components
- Customizable turning operation
- Multiple size applications
- Control panel and remote control activation
- Standard power supply integration
- Unique safety customizations
- Above and below ground motor applications
- Automated PhotoBox photography integration
- RFID Key card integration
- Eliminate groundwork and excavation