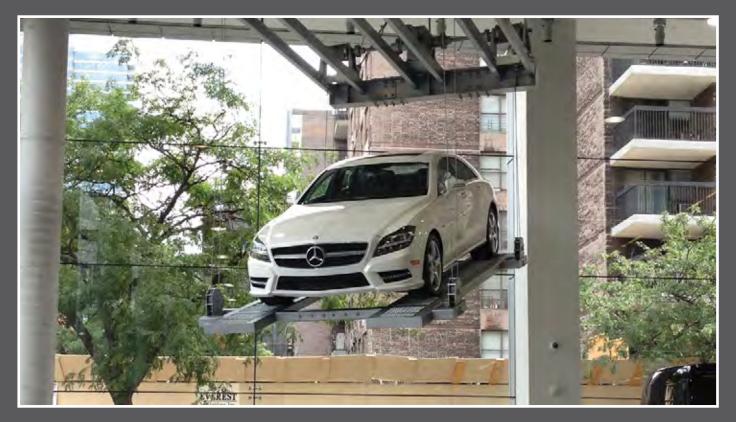

# MECHANICAL STACKERS PARKPLUS SP100 SUSPENDED PLATFORM PARKING SYSTEM

2-HIGH SUSPENDED SYSTEM WITH BUILDING INTEGRATION FOR COLUMN-FREE STACKING

#### **Description**

The **PARK**PLUS SP100 Suspended Platform is a 2-level vehicle lift for storing cars on raised platforms. The device lifts vehicles on suspended platforms supported by building integration, providing a column-free area for additional spaces below.

#### **Features**

- Galvanized platforms
- Commercial-grade machines
- Obstruction-free stacking
- · Ceiling or floor slab structural support
- Fully electric
- Fully customizable
- Height and width flexibility
- Unique safety customizations
- Independent platform operation
- Tandem and 3-deep layout options