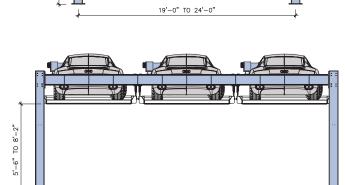

# MECHANICAL STACKERS PARKPLUS TP500 TRIPLE AND QP1000 QUAD STACKER PARKING SYSTEMS

4-POST, 3 & 4-LEVEL VEHICLE LIFTS FOR STACKING CARS

#### **Description**

The **PARK**PLUS TP500 Triple and QP1000 Quad Stackers are 4-Post, 3 and 4-level vehicle lifts for parking cars one above another. The Stackers raise and lock platforms in place allowing third and fourth vehicles to be parked at grade.

#### **FRONT VIEW**