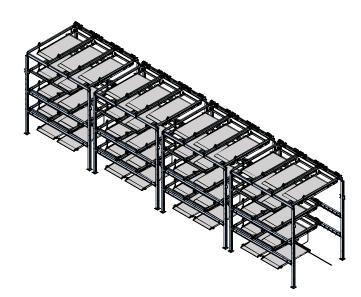

## **MECHANICAL STACKERS**

- DP003 Double Stacker
- TP500 Triple Stacker
- QP1000 Quad Stacker
- SP100 Suspended Platform