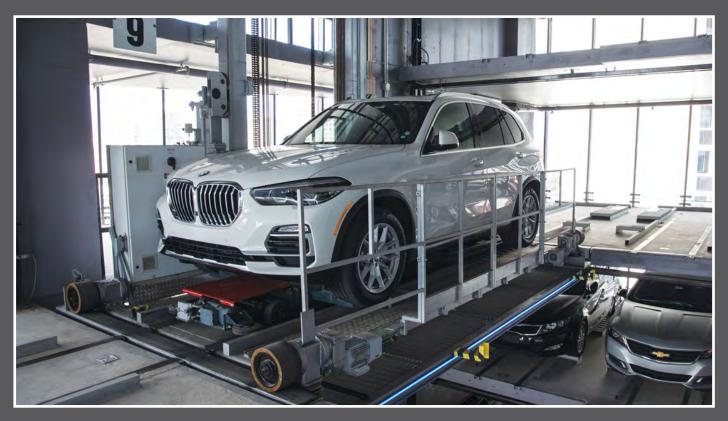

# AUTOMATED SYSTEMS PARKPLUS AGV (AUTOMATED GUIDED VEHICLE) PARKING SYSTEM

FREE-ROAMING ROBOTIC TRANSFER SYSTEM FOR AUTOMATED STORAGE AND RETRIEVAL

#### Description

The **PARK**PLUS AGV parking system consists of freeroaming, battery operated, omni-directional units using traffic management software, markers, vision systems and lasers for self-guidance to manage the automated storage and retrieval of vehicles on trays.

#### **Features**

- Robotic valet system
- Dynamic system for irregular-shaped layout
- Autonomous optimization
- Maximum parking efficiency
- Flexible floorplan configuration
- Optimized Traffic Management software
- Touch screen and remote control activation
- iOS and Android App integration
- Secure storage vault
- 24/7 video monitoring
- EV (Electric Vehicle) plugin integration