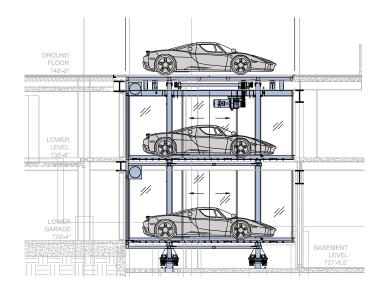

# MECHANICAL STACKERS PARKPLUS TP500 TRIPLE AND QP1000 QUAD STACKER PARKING SYSTEMS

4-POST, 3 & 4-LEVEL VEHICLE LIFTS FOR STACKING CARS

#### **Description**

The **PARK**PLUS TP500 Triple and QP1000 Quad Stackers are 4-Post, 3 and 4-level vehicle lifts for parking cars one above another. The Stackers raise and lock platforms in place allowing third and fourth vehicles to be parked at grade.

#### **FRONT VIEW**