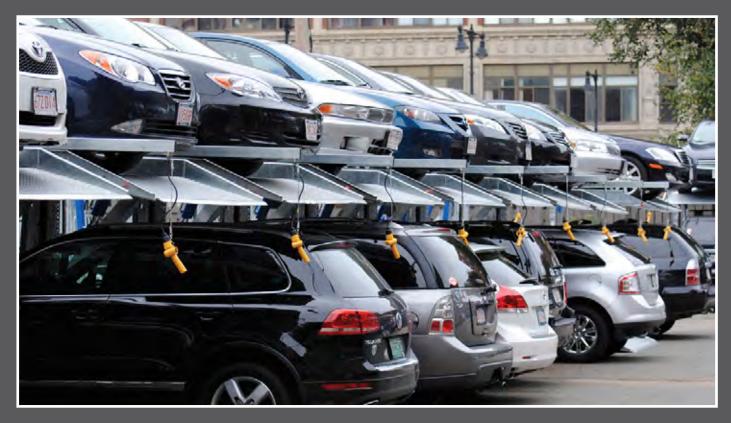

# MECHANICAL STACKERS PARKPLUS DP003 DOUBLE STACKER PARKING SYSTEM

#### 2-POST, 2-LEVEL VEHICLE LIFT FOR STACKING CARS

#### **Description**

The PARKPLUS DP003 Double Stacker is a 2-Post, 2-level cantilevered vehicle lift for parking cars one above another. The DP003 raises and locks a platform in place so that a second vehicle can be parked at grade.