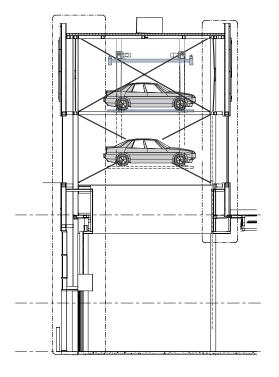

# MECHANICAL STACKERS PARKPLUS DP003 DOUBLE STACKER PARKING SYSTEM

#### 2-POST, 2-LEVEL VEHICLE LIFT FOR STACKING CARS

#### **Description**

The PARKPLUS DP003 Double Stacker is a 2-Post, 2-level cantilevered vehicle lift for parking cars one above another. The DP003 raises and locks a platform in place so that a second vehicle can be parked at grade.

#### **Features**

- Galvanized platforms
- Commercial-grade machines
- Height and width flexibility
- Unique safety customizations
- No chains or cables
- Minimum moving parts reduced maintenance
- Premium quality hydraulic cylinders
- Indoor and outdoor applications
- Tandem and 3-deep layout options

#### **SIDE VIEW**

PARKPLUS, INC. HEADQUARTERS PARKPLUS CALIFORNIA 83 BROAD AVENUE, SUITE 2 FAIRVIEW, NJ 07022

8640 TAMARACK AVENUE LOS ANGELES, CA 91352 CSLB# 1018794

PARKPLUS FLORIDA, INC. 1111 OLD GRIFFIN ROAD DANIA BEACH, FL 33004