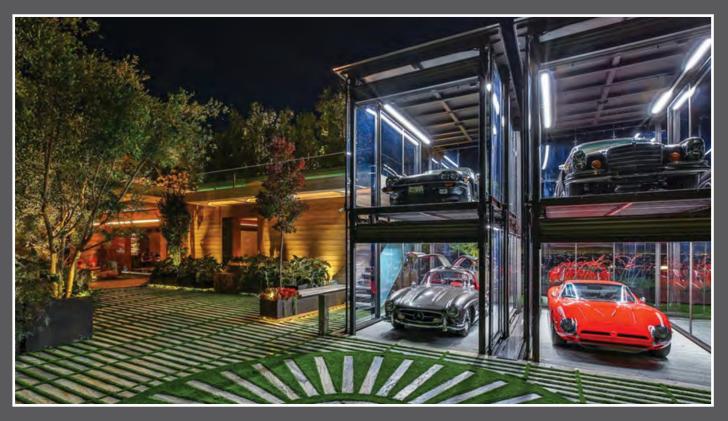

# CUSTOM DISPLAY SOLUTIONS PARKPLUS CUSTOM DISPLAY UNITS

CREATIVE SOLUTIONS FOR CUSTOM DESIGN AND EXPOSURE

#### Description

The **PARK**PLUS Custom Display Units are a range of bespoke vehicle display platforms customized to showcase cars. These exhibition-style vehicle lifts are typically suited to dealerships to uniquely present vehicle inventory in showroom windows, or to add a landmark building feature for impactful advertising.

#### **Features**

- Landmark advertising opportunities
- High-spec engineering and components
- Multiple applications and configurations
- Custom design and engineering
- Control panel and remote control activation
- Standard power supply integration
- Unique safety customizations
- Building integration & Standalone applications
- Enclosed to client requirements
- Enclosed glass and lighting options
- Indoor and Outdoor applications