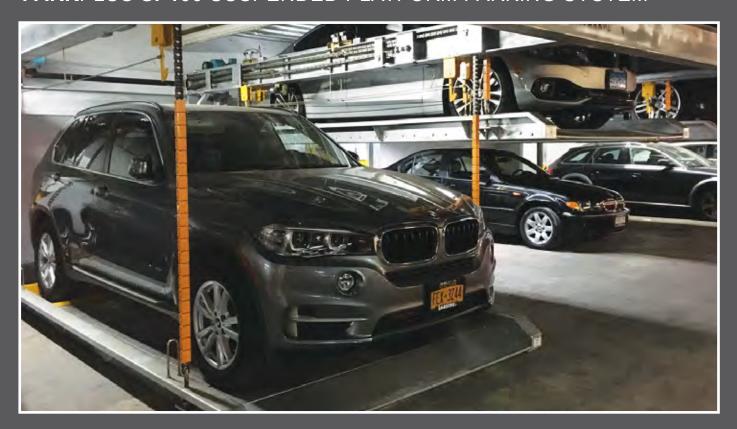

# PARKPLUS DP003 DOUBLE STACKER PARKING SYSTEM

2-POST, 2-LEVEL VEHICLE LIFT FOR STACKING CARS

# **Description**

The PARKPLUS DP003 Double Stacker is a 2-Post, 2-level cantilevered vehicle lift for parking cars one above another. The DP003 raises and locks a platform in place so that a second vehicle can be parked at grade.

#### **Features**

- Galvanized platforms
- Commercial-grade machines
- Height and width flexibility
- Unique safety customizations
- No chains or cables
- Minimum moving parts reduced maintenance
- Premium quality hydraulic cylinders
- Indoor and outdoor applications
- Tandem and 3-deep layout options