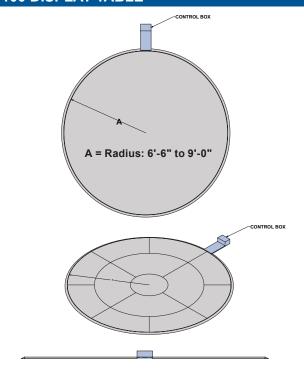

# PARKPLUS CUSTOM TT100 TURNTABLES

#### ON-GROUND DISPLAY TABLE FOR ROTATING EXPOSURE

# **Description**

The **PARK**PLUS TT100 Display Tables are a range of bespoke vehicle display tables customized to showcase cars. These exhibition-style turntables are typically suited to dealerships to uniquely present vehicle inventory in showrooms.

#### **Features**

- On-ground, low-profile, turntable system
- High spec engineering and components
- Customizable turning operation
- Multiple size applications
- Control panel and remote control activation
- Standard power supply integration
- Unique safety customizations
- Above and below ground motor applications
- Automated PhotoBox photography integration
- RFID Key card integration
- Eliminate groundwork and excavation