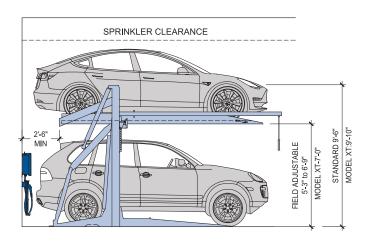

# PARKPLUS DP003 DOUBLE STACKER PARKING SYSTEM

2-POST, 2-LEVEL VEHICLE LIFT FOR STACKING CARS

# **Description**

The PARKPLUS DP003 Double Stacker is a 2-Post, 2-level cantilevered vehicle lift for parking cars one above another. The DP003 raises and locks a platform in place so that a second vehicle can be parked at grade.

#### **Features**

- Galvanized platforms
- Commercial-grade machines
- Height and width flexibility
- Unique safety customizations
- No chains or cables
- Minimum moving parts reduced maintenance
- Premium quality hydraulic cylinders
- Indoor and outdoor applications
- Tandem and 3-deep layout options

#### **SIDE VIEW**