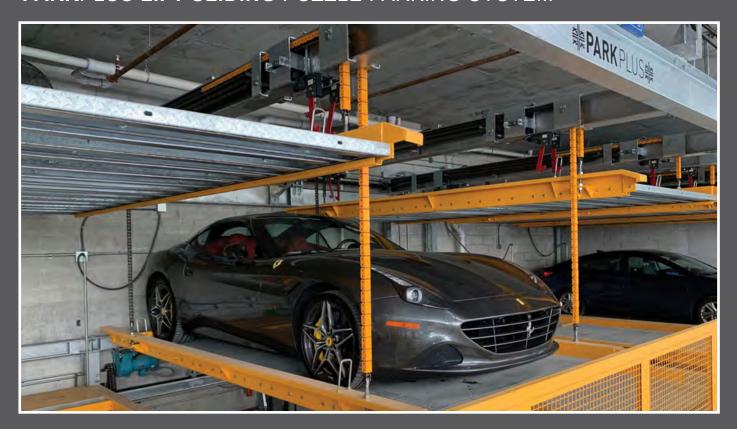

# PARKPLUS LIFT SLIDING PUZZLE PARKING SYSTEM

INDEPENDENT HYBRID PUZZLE STACKING SYSTEM FOR SELF-PARKING

# **Description**

The **PARK**PLUS Lift Sliding parking system is a multilevel customizable solution for storing cars in vertical and horizontal arrays. The hybrid stacking system consists of a self-supporting structural framework and independent platforms for self-park storage and retrieval.

#### **Features**

- Galvanized platforms
- Commercial-grade machines
- Custom dynamic arrangements
- Direct access for self-parking
- Cost effective multi-layered parking system
- Simple Programmable Logic Control software
- Keypad or remote control activation
- Unique safety customizations
- Pit System integration
- Enclosed to client requirements
- Indoor and Outdoor applications
- Tandem options

#### **TYPICAL LS SYSTEM**