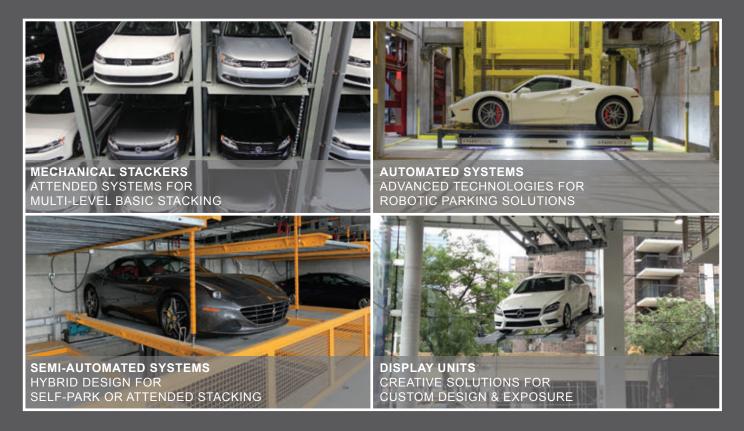

# HIGH DENSITY PARKING SYSTEMS FOR 50 YEARS

**PARK**PLUS designs, manufactures, installs and maintains our patented solutions for Mechanical Car Stackers, Semi and Fully Automated Parking Systems, and Custom Display Solutions.

#### **MECHANICAL STACKERS**

- DP003 Double Stacker
- TP500 Triple Stacker
- QP1000 Quad Stacker
- SP100 Suspended Platform

#### SEMI-AUTOMATED SYSTEMS

- Lift Sliding Puzzle Parking System
- MS200 and MS300 Pit Parking System
- In-house Turnkey Solutions
- Maximize Parking Capacity & Efficiency
- Maximize Revenues
- Eliminate Ramps & Turning Radius
- Retrofit & New Building Integration
- Create Additional Space

# **AUTOMATED SYSTEMS**

- Automated Guided Vehicle (AGV) Parking System
- Rack & Rail Parking System

#### **CUSTOM DISPLAY SOLUTIONS**

- Display Tables
- Display Units
- Reduce Parking Footprint
- Reduce Carbon Footprint
- Reduce Construction Costs & Schedules
- Reduce or Eliminate Excavation
- Reduce Operation & Maintenance Costs
- Reduce Accidents & Damages