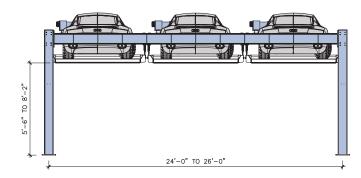

# PARKPLUS TP500 TRIPLE AND QP1000 QUAD STACKER PARKING SYSTEMS

4-POST, 3 & 4-LEVEL VEHICLE LIFTS FOR STACKING CARS

# **Description**

The **PARK**PLUS TP500 Triple and QP1000 Quad Stackers are 4-Post, 3 and 4-level vehicle lifts for parking cars one above another. The Stackers raise and lock platforms in place allowing third and fourth vehicles to be parked at grade.

#### **Features**

- Galvanized nesting platforms
- Commercial-grade machines
- Hydraulic & electric models
- · Height and width flexibility
- Unique safety customizations
- Minimum moving parts reduced maintenance
- Premium quality hydraulic cylinders
- Enclosed to client requirements
- Indoor and outdoor applications
- Tandem and 3-deep layout options

#### **FRONT VIEW**