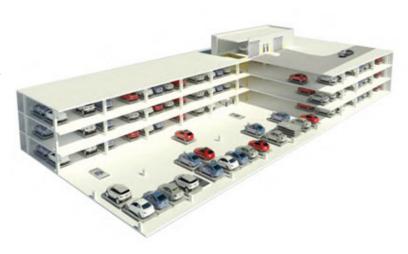

# HIGH DENSITY PARKING SYSTEMS FOR 50 YEARS

**PARK**PLUS designs, manufactures, installs and maintains our patented solutions for Mechanical Car Stackers, Semi and Fully Automated Parking Systems, and Custom Display Solutions.

Our experience in creating cutting-edge products and executing the most complex projects is unparalleled. It's why many world-renowned companies are our clients.

**PARK**PLUS was established 50 years ago, our experience is based on a multitude of international projects spanning half a century.