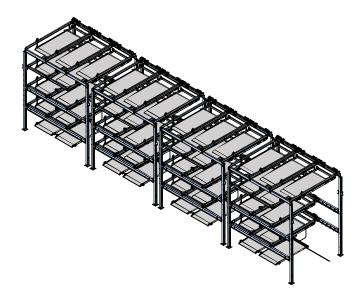

# PARKPLUS LIFT SLIDING PUZZLE PARKING SYSTEM

INDEPENDENT HYBRID PUZZLE STACKING SYSTEM FOR SELF-PARKING

# **Description**

The **PARK**PLUS Lift Sliding parking system is a multilevel customizable solution for storing cars in vertical and horizontal arrays. The hybrid stacking system consists of a self-supporting structural framework and independent platforms for self-park storage and retrieval.

#### **TYPICAL LS SYSTEM**