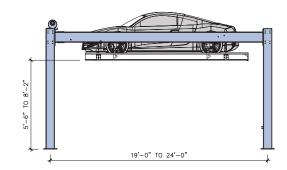

# PARKPLUS DP003 DOUBLE STACKER PARKING SYSTEM

2-POST, 2-LEVEL VEHICLE LIFT FOR STACKING CARS

# **Description**

The PARKPLUS DP003 Double Stacker is a 2-Post, 2-level cantilevered vehicle lift for parking cars one above another. The DP003 raises and locks a platform in place so that a second vehicle can be parked at grade.

#### **Features**

- Galvanized platforms
- Commercial-grade machines
- Height and width flexibility
- Unique safety customizations
- No chains or cables
- Minimum moving parts reduced maintenance
- Premium quality hydraulic cylinders
- Indoor and outdoor applications
- Tandem and 3-deep layout options

#### **SIDE VIEW**