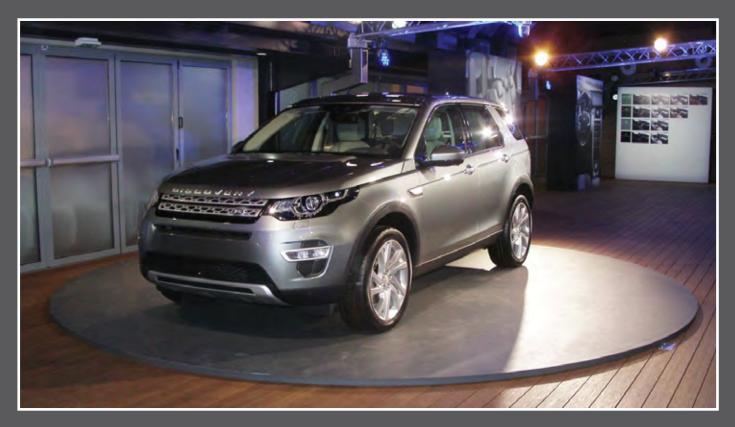

# PARKPLUS CUSTOM TT100 TURNTABLES

#### ON-GROUND DISPLAY TABLE FOR ROTATING EXPOSURE

# **Description**

The **PARK**PLUS TT100 Display Tables are a range of bespoke vehicle display tables customized to showcase cars. These exhibition-style turntables are typically suited to dealerships to uniquely present vehicle inventory in showrooms.

#### **TT100 DISPLAY TABLE**