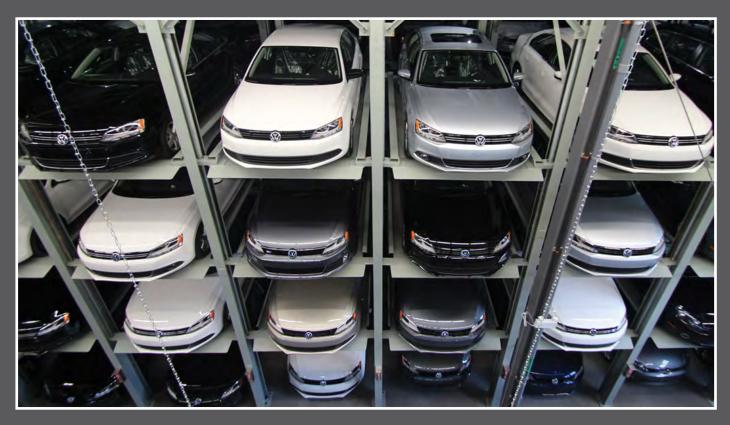

# HIGH DENSITY PARKING SYSTEMS FOR 50 YEARS

**PARK**PLUS designs, manufactures, installs and maintains our patented solutions for Mechanical Car Stackers, Semi and Fully Automated Parking Systems, and Custom Display Solutions.

Our experience in creating cutting-edge products and executing the most complex projects is unparalleled. It's why many world-renowned companies are our clients.

**PARK**PLUS was established 50 years ago, our experience is based on a multitude of international projects spanning half a century.