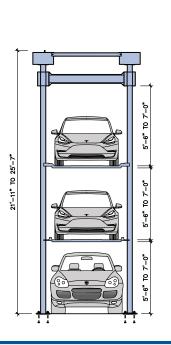

# PARKPLUS TP500 TRIPLE AND QP1000 QUAD STACKER PARKING SYSTEMS

4-POST, 3 & 4-LEVEL VEHICLE LIFTS FOR STACKING CARS

# **Description**

The **PARK**PLUS TP500 Triple and QP1000 Quad Stackers are 4-Post, 3 and 4-level vehicle lifts for parking cars one above another. The Stackers raise and lock platforms in place allowing third and fourth vehicles to be parked at grade.

#### **Features**

- Galvanized nesting platforms
- Commercial-grade machines
- Hydraulic & electric models
- · Height and width flexibility
- Unique safety customizations
- Minimum moving parts reduced maintenance
- Premium quality hydraulic cylinders
- Enclosed to client requirements
- Indoor and outdoor applications
- Tandem and 3-deep layout options

#### **FRONT VIEW**