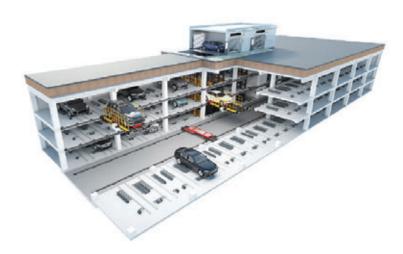

# PARKPLUS AGV (AUTOMATED GUIDED VEHICLE) PARKING SYSTEM

FREE-ROAMING ROBOTIC TRANSFER SYSTEM FOR AUTOMATED STORAGE AND RETRIEVAL

# **Description**

The **PARK**PLUS AGV parking system consists of freeroaming, battery operated, omni-directional units using traffic management software, markers, vision systems and lasers for self-guidance to manage the automated storage and retrieval of vehicles on trays.

#### **Features**

- Robotic valet system
- Dynamic system for irregular-shaped layout
- Autonomous optimization
- Maximum parking efficiency
- Flexible floorplan configuration
- Optimized Traffic Management software
- Touch screen and remote control activation
- iOS and Android App integration
- Secure storage vault
- 24/7 video monitoring
- EV (Electric Vehicle) plugin integration

#### **AGV GARAGE: 3D SECTION VIEW**