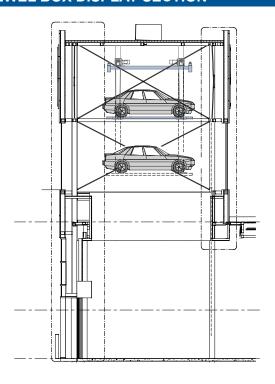

# **PARK**PLUS CUSTOM **DISPLAY UNITS**

CREATIVE SOLUTIONS FOR CUSTOM DESIGN AND EXPOSURE

### **Description**

The **PARK**PLUS Custom Display Units are a range of bespoke vehicle display platforms customized to show-case cars. These exhibition-style vehicle lifts are typically suited to dealerships to uniquely present vehicle inventory in showroom windows, or to add a landmark building feature for impactful advertising.

#### **Features**

- Landmark advertising opportunities
- High-spec engineering and components
- Multiple applications and configurations
- Custom design and engineering
- Control panel and remote control activation
- Standard power supply integration
- Unique safety customizations
- Building integration & Standalone applications
- Enclosed to client requirements
- Enclosed glass and lighting options
- Indoor and Outdoor applications

#### **JEWEL BOX DISPLAY SECTION**