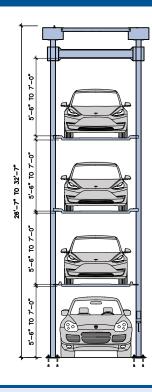

# PARKPLUS TP500 TRIPLE AND QP1000 QUAD STACKER PARKING SYSTEMS

4-POST, 3 & 4-LEVEL VEHICLE LIFTS FOR STACKING CARS

# **Description**

The **PARK**PLUS TP500 Triple and QP1000 Quad Stackers are 4-Post, 3 and 4-level vehicle lifts for parking cars one above another. The Stackers raise and lock platforms in place allowing third and fourth vehicles to be parked at grade.

#### **Features**

- Galvanized nesting platforms
- Commercial-grade machines
- Hydraulic & electric models
- · Height and width flexibility
- Unique safety customizations
- Minimum moving parts reduced maintenance
- Premium quality hydraulic cylinders
- Enclosed to client requirements
- Indoor and outdoor applications
- Tandem and 3-deep layout options

#### **FRONT VIEW**