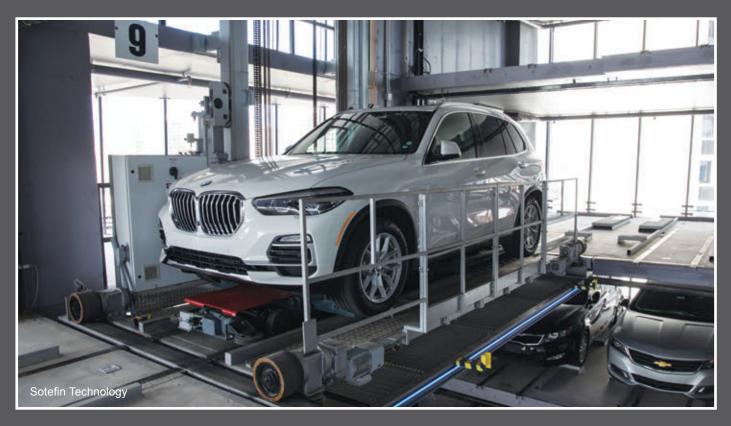

# PARKPLUS AGV (AUTOMATED GUIDED VEHICLE) PARKING SYSTEM

FREE-ROAMING ROBOTIC TRANSFER SYSTEM FOR AUTOMATED STORAGE AND RETRIEVAL

# **Description**

The **PARK**PLUS AGV parking system consists of freeroaming, battery operated, omni-directional units using traffic management software, markers, vision systems and lasers for self-guidance to manage the automated storage and retrieval of vehicles on trays.

#### **Features**

- Robotic valet system
- Dynamic system for irregular-shaped layout
- Autonomous optimization
- Maximum parking efficiency
- Flexible floorplan configuration
- Optimized Traffic Management software
- Touch screen and remote control activation
- iOS and Android App integration
- Secure storage vault
- 24/7 video monitoring
- EV (Electric Vehicle) plugin integration

#### **AGV GARAGE: 3D SECTION VIEW**