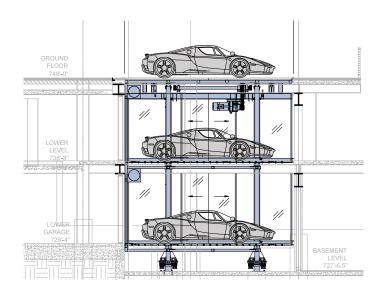

# **PARK**PLUS CUSTOM **DISPLAY UNITS**

CREATIVE SOLUTIONS FOR CUSTOM DESIGN AND EXPOSURE

### **Description**

The **PARK**PLUS Custom Display Units are a range of bespoke vehicle display platforms customized to show-case cars. These exhibition-style vehicle lifts are typically suited to dealerships to uniquely present vehicle inventory in showroom windows, or to add a landmark building feature for impactful advertising.

#### **JEWEL BOX DISPLAY SECTION**