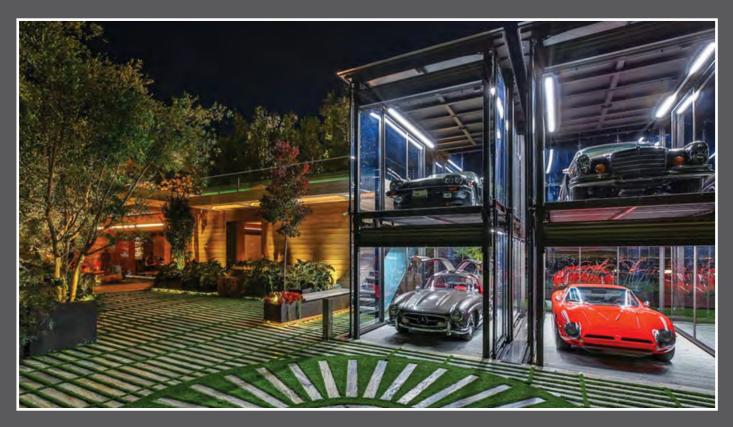

# **PARK**PLUS CUSTOM **DISPLAY UNITS**

CREATIVE SOLUTIONS FOR CUSTOM DESIGN AND EXPOSURE

### **Description**

The **PARK**PLUS Custom Display Units are a range of bespoke vehicle display platforms customized to show-case cars. These exhibition-style vehicle lifts are typically suited to dealerships to uniquely present vehicle inventory in showroom windows, or to add a landmark building feature for impactful advertising.

#### **JEWEL BOX DISPLAY SECTION**