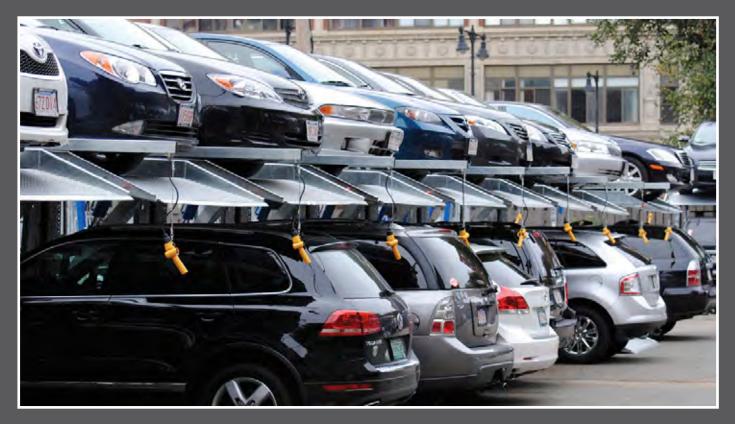

# PARKPLUS DP003 DOUBLE STACKER PARKING SYSTEM

2-POST, 2-LEVEL VEHICLE LIFT FOR STACKING CARS

# **Description**

The PARKPLUS DP003 Double Stacker is a 2-Post, 2-level cantilevered vehicle lift for parking cars one above another. The DP003 raises and locks a platform in place so that a second vehicle can be parked at grade.