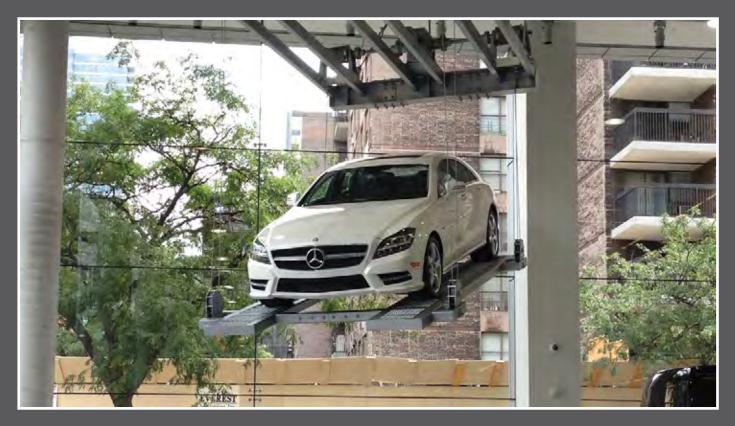

# **PARK**PLUS CUSTOM **DISPLAY UNITS**

CREATIVE SOLUTIONS FOR CUSTOM DESIGN AND EXPOSURE

### **Description**

The **PARK**PLUS Custom Display Units are a range of bespoke vehicle display platforms customized to show-case cars. These exhibition-style vehicle lifts are typically suited to dealerships to uniquely present vehicle inventory in showroom windows, or to add a landmark building feature for impactful advertising.

#### **Features**

- Landmark advertising opportunities
- High-spec engineering and components
- Multiple applications and configurations
- Custom design and engineering
- Control panel and remote control activation
- Standard power supply integration
- Unique safety customizations
- Building integration & Standalone applications
- Enclosed to client requirements
- Enclosed glass and lighting options
- Indoor and Outdoor applications

#### **JEWEL BOX DISPLAY SECTION**