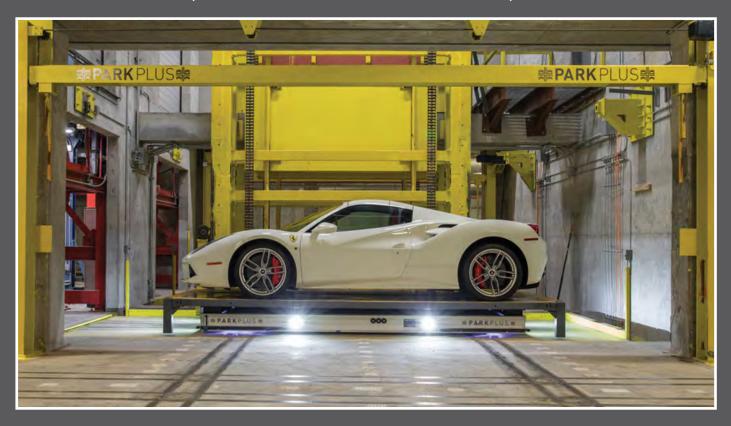

# PARKPLUS AGV (AUTOMATED GUIDED VEHICLE) PARKING SYSTEM

FREE-ROAMING ROBOTIC TRANSFER SYSTEM FOR AUTOMATED STORAGE AND RETRIEVAL

# **Description**

The **PARK**PLUS AGV parking system consists of freeroaming, battery operated, omni-directional units using traffic management software, markers, vision systems and lasers for self-guidance to manage the automated storage and retrieval of vehicles on trays.

#### **AGV GARAGE: 3D SECTION VIEW**