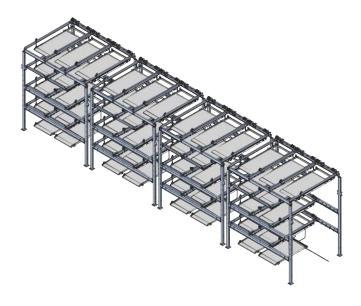

## PARKPLUS LIFT SLIDING PUZZLE PARKING SYSTEM

INDEPENDENT HYBRID PUZZLE STACKING SYSTEM FOR SELF-PARKING

## Description

The **PARK**PLUS Lift Sliding parking system is a multilevel customizable solution for storing cars in vertical and horizontal arrays. The hybrid stacking system consists of a self-supporting structural framework and independent platforms for self-park storage and retrieval.

#### **Features**

- Galvanized platforms
- Commercial-grade machines
- Custom dynamic arrangements
- Direct access for self-parking
- Cost effective multi-layered parking system
- Simple Programmable Logic Control software
- Keypad or remote control activation
- Unique safety customizations
- Pit System integration
- Enclosed to client requirements
- Indoor and Outdoor applications
- Tandem options

#### **TYPICAL LS SYSTEM**