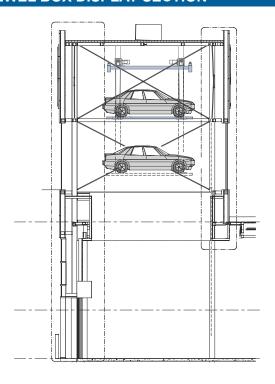

## **PARK**PLUS CUSTOM **DISPLAY UNITS**

CREATIVE SOLUTIONS FOR CUSTOM DESIGN AND EXPOSURE

#### **Description**

The **PARK**PLUS Custom Display Units are a range of bespoke vehicle display platforms customized to show-case cars. These exhibition-style vehicle lifts are typically suited to dealerships to uniquely present vehicle inventory in showroom windows, or to add a landmark building feature for impactful advertising.

#### **Features**

- Landmark advertising opportunities
- High-spec engineering and components
- Multiple applications and configurations
- Custom design and engineering
- Control panel and remote control activation
- Standard power supply integration
- Unique safety customizations
- Building integration & Standalone applications
- Enclosed to client requirements
- Enclosed glass and lighting options
- Indoor and Outdoor applications

#### **JEWEL BOX DISPLAY SECTION**