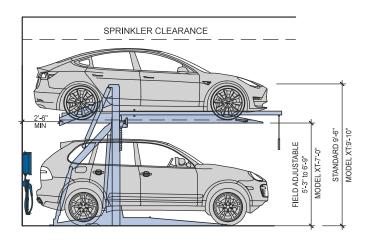

## PARKPLUS DP003 DOUBLE STACKER PARKING SYSTEM

2-POST, 2-LEVEL VEHICLE LIFT FOR STACKING CARS

## **Description**

The **PARK**PLUS DP003 Double Stacker is a 2-Post, 2-level cantilevered vehicle lift for parking cars one above another. The DP003 raises and locks a platform in place so that a second vehicle can be parked at grade.

#### **Features**

- Galvanized platforms
- Commercial-grade machines
- Height and width flexibility
- Unique safety customizations
- · No chains or cables
- Minimum moving parts reduced maintenance
- Premium quality hydraulic cylinders
- Indoor and outdoor applications
- Tandem and 3-deep layout options

#### **SIDE VIEW**