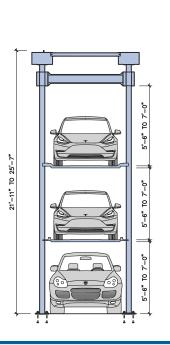

# PARKPLUS TP500 TRIPLE AND QP1000 QUAD STACKER PARKING SYSTEMS

4-POST, 3 & 4-LEVEL VEHICLE LIFTS FOR STACKING CARS

## **Description**

The **PARK**PLUS TP500 Triple and QP1000 Quad Stackers are 4-Post, 3 and 4-level vehicle lifts for parking cars one above another. The Stackers raise and lock platforms in place allowing third and fourth vehicles to be parked at grade.

#### **Features**

- Galvanized nesting platforms
- Commercial-grade machines
- Hydraulic & electric models
- Height and width flexibility
- Unique safety customizations
- Minimum moving parts reduced maintenance
- Premium quality hydraulic cylinders
- Enclosed to client requirements
- Indoor and outdoor applications
- Tandem and 3-deep layout options

#### **FRONT VIEW**