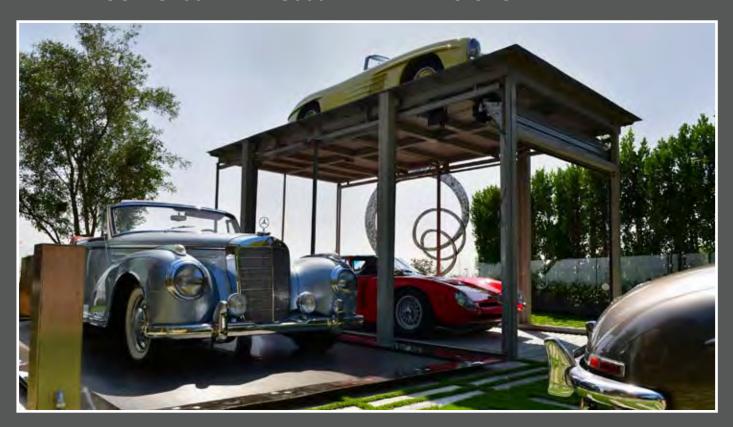

## **PARK**PLUS CUSTOM **DISPLAY UNITS**

CREATIVE SOLUTIONS FOR CUSTOM DESIGN AND EXPOSURE

#### **Description**

The **PARK**PLUS Custom Display Units are a range of bespoke vehicle display platforms customized to show-case cars. These exhibition-style vehicle lifts are typically suited to dealerships to uniquely present vehicle inventory in showroom windows, or to add a landmark building feature for impactful advertising.

#### **Features**

- Landmark advertising opportunities
- High-spec engineering and components
- Multiple applications and configurations
- Custom design and engineering
- Control panel and remote control activation
- Standard power supply integration
- Unique safety customizations
- Building integration & Standalone applications
- Enclosed to client requirements
- Enclosed glass and lighting options
- Indoor and Outdoor applications

#### **JEWEL BOX DISPLAY SECTION**