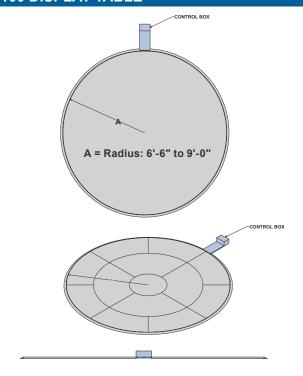

## PARKPLUS CUSTOM TT100 DISPLAY TABLES

#### ON-GROUND DISPLAY TABLE FOR ROTATING EXPOSURE

## **Description**

The **PARK**PLUS TT100 Display Tables are a range of bespoke vehicle display tables customized to showcase cars. These exhibition-style turntables are typically suited to dealerships to uniquely present vehicle inventory in showrooms.

#### **Features**

- On-ground, low-profile, turntable system
- High spec engineering and components
- Customizable turning operation
- Multiple size applications
- Control panel and remote control activation
- Standard power supply integration
- Unique safety customizations
- Above and below ground motor applications
- Automated PhotoBox photography integration
- RFID Key card integration
- Eliminate groundwork and excavation

#### **TT100 DISPLAY TABLE**