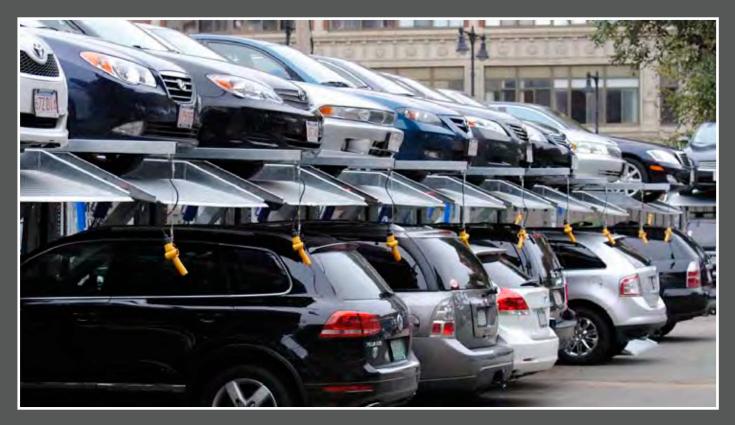

## PARKPLUS DP003 DOUBLE STACKER PARKING SYSTEM

2-POST, 2-LEVEL VEHICLE LIFT FOR STACKING CARS

## **Description**

The **PARK**PLUS DP003 Double Stacker is a 2-Post, 2-level cantilevered vehicle lift for parking cars one above another. The DP003 raises and locks a platform in place so that a second vehicle can be parked at grade.

#### **Features**

- Galvanized platforms
- Commercial-grade machines
- Height and width flexibility
- Unique safety customizations
- · No chains or cables
- Minimum moving parts reduced maintenance
- Premium quality hydraulic cylinders
- Indoor and outdoor applications
- Tandem and 3-deep layout options