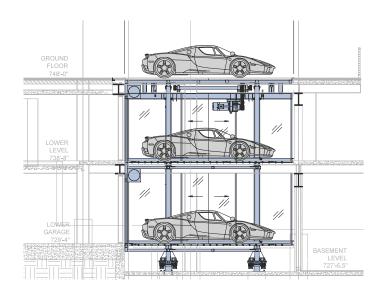

## PARKPLUS MS200 AND MS300 PIT PARKING SYSTEM

BELOW-GRADE SELF-PARKING ELECTRIC CAR STACKER

## **Description**

The **PARK**PLUS MS200 and MS300 Pit parking system is an in-ground multi-level stacker for storing cars below grade. The device lowers up to 2 vehicles on fixed platforms into a concealed vault, so that additional cars can be parked above.

#### **Features**

- Galvanized platforms
- Commercial-grade machines
- Compact stacking below ground
- · Direct access for self-parking
- Simple Programmable Logic Control software
- Keypad or remote control activation
- Unique safety customizations
- Standalone or full Lift Slide integration
- Indoor and Outdoor applications
- Eliminate parking footprint
- 1 and 2 levels below grade

#### **MS300 PIT SYSTEM SECTION**