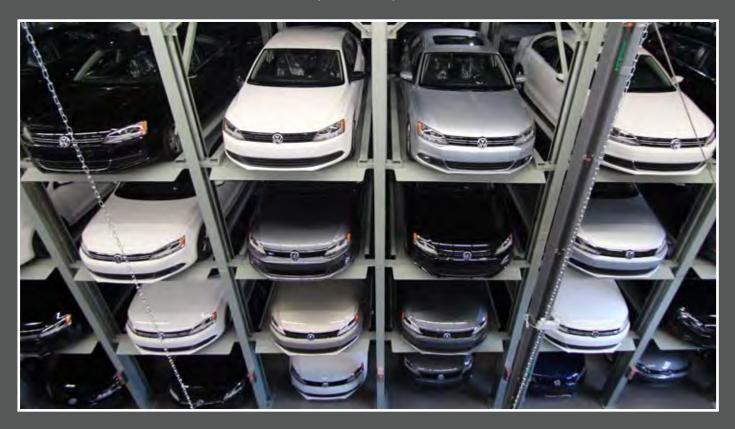

# PARKPLUS TP500 TRIPLE AND QP1000 QUAD STACKER PARKING SYSTEMS

4-POST, 3 & 4-LEVEL VEHICLE LIFTS FOR STACKING CARS

## **Description**

The **PARK**PLUS TP500 Triple and QP1000 Quad Stackers are 4-Post, 3 and 4-level vehicle lifts for parking cars one above another. The Stackers raise and lock platforms in place allowing third and fourth vehicles to be parked at grade.

#### **Features**

- Galvanized nesting platforms
- Commercial-grade machines
- Hydraulic & electric models
- Height and width flexibility
- Unique safety customizations
- Minimum moving parts reduced maintenance
- Premium quality hydraulic cylinders
- Enclosed to client requirements
- Indoor and outdoor applications
- Tandem and 3-deep layout options