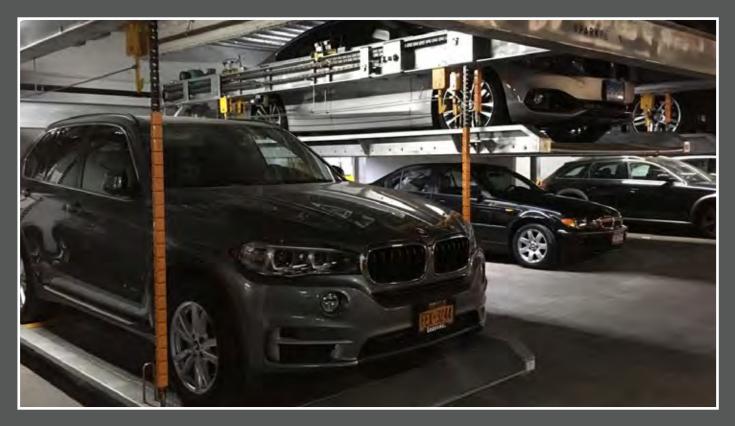

## PARKPLUS DP003 DOUBLE STACKER PARKING SYSTEM

2-POST, 2-LEVEL VEHICLE LIFT FOR STACKING CARS

## **Description**

The **PARK**PLUS DP003 Double Stacker is a 2-Post, 2-level cantilevered vehicle lift for parking cars one above another. The DP003 raises and locks a platform in place so that a second vehicle can be parked at grade.

#### **Features**

- Galvanized platforms
- Commercial-grade machines
- Height and width flexibility
- Unique safety customizations
- · No chains or cables
- Minimum moving parts reduced maintenance
- Premium quality hydraulic cylinders
- Indoor and outdoor applications
- Tandem and 3-deep layout options