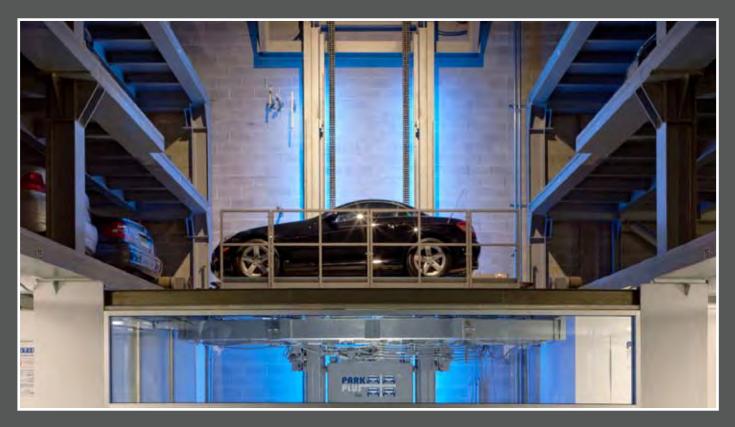

# PARKPLUS AGV (AUTOMATED GUIDED VEHICLE) PARKING SYSTEM

FREE-ROAMING ROBOTIC TRANSFER SYSTEM FOR AUTOMATED STORAGE AND RETRIEVAL

## **Description**

The **PARK**PLUS AGV parking system consists of freeroaming, battery operated, omni-directional units using traffic management software, markers, vision systems and lasers for self-guidance to manage the automated storage and retrieval of vehicles on trays.

#### **Features**

- Robotic valet system
- Dynamic system for irregular-shaped layout
- Autonomous optimization
- Maximum parking efficiency
- Flexible floorplan configuration
- Optimized Traffic Management software
- Touch screen and remote control activation
- iOS and Android App integration
- Secure storage vault
- 24/7 video monitoring
- EV (Electric Vehicle) plugin integration