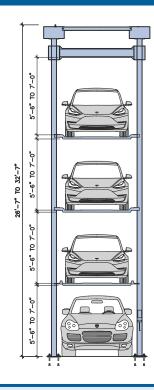

# PARKPLUS TP500 TRIPLE AND QP1000 QUAD STACKER PARKING SYSTEMS

4-POST, 3 & 4-LEVEL VEHICLE LIFTS FOR STACKING CARS

## **Description**

The **PARK**PLUS TP500 Triple and QP1000 Quad Stackers are 4-Post, 3 and 4-level vehicle lifts for parking cars one above another. The Stackers raise and lock platforms in place allowing third and fourth vehicles to be parked at grade.

#### **Features**

- Galvanized nesting platforms
- Commercial-grade machines
- Hydraulic & electric models
- Height and width flexibility
- Unique safety customizations
- Minimum moving parts reduced maintenance
- Premium quality hydraulic cylinders
- Enclosed to client requirements
- Indoor and outdoor applications
- Tandem and 3-deep layout options

#### **FRONT VIEW**