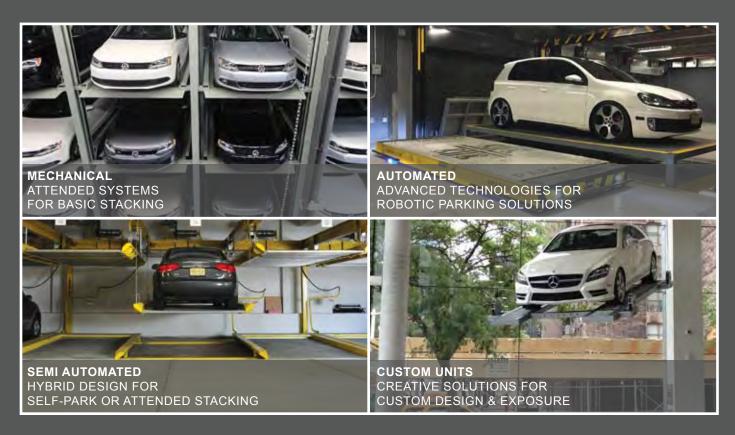

## **INNOVATIVE PARKING SOLUTIONS SINCE 1969**

**PARK**PLUS designs, manufactures, installs and maintains our patented solutions for Mechanical Car Stackers, Semi and Fully Automated Parking Systems, and Custom Display Solutions.

#### **MECHANICAL**

- DP003 Double Stacker
- TP500 Triple Stacker
- QP1000 Quad Stacker
- SP100 Suspended Platform

#### **SEMI-AUTOMATED**

- · Lift Sliding Puzzle Parking System
- MS200 and MS300 Pit Parking System
- In-house Turnkey Solutions
- Maximize Parking Capacity & Efficiency
- Maximize Revenues
- Eliminate Ramps & Turning Radius
- Retrofit & New Building Integration
- Create Additional Space

#### **AUTOMATED**

- AGV Parking System
- Rack & Rail Parking System

#### **CUSTOM DISPLAY**

- Display Tables
- Display Units
- Reduce Parking Footprint
- Reduce Carbon Footprint
- Reduce Construction Costs & Schedules
- Reduce or Eliminate Excavation
- Reduce Operation & Maintenance Costs
- Reduce Accidents & Damages