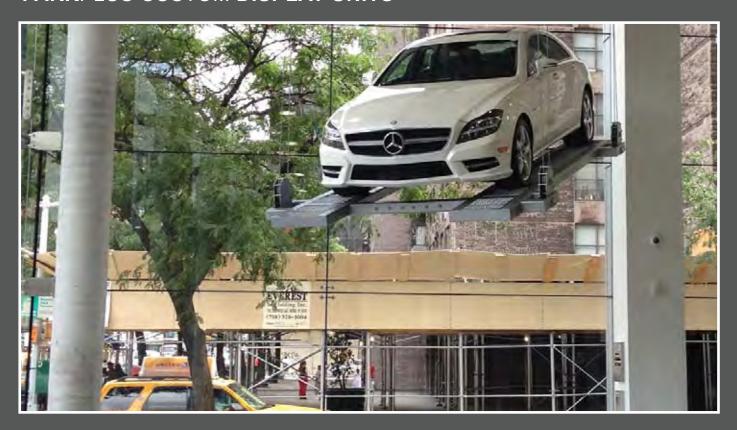

## **PARK**PLUS CUSTOM **DISPLAY UNITS**

CREATIVE SOLUTIONS FOR CUSTOM DESIGN AND EXPOSURE

#### **Description**

The **PARK**PLUS Custom Display Units are a range of bespoke vehicle display platforms customized to show-case cars. These exhibition-style vehicle lifts are typically suited to dealerships to uniquely present vehicle inventory in showroom windows, or to add a landmark building feature for impactful advertising.

#### **Features**

- Landmark advertising opportunities
- High-spec engineering and components
- Multiple applications and configurations
- Custom design and engineering
- Control panel and remote control activation
- Standard power supply integration
- Unique safety customizations
- Building integration & Standalone applications
- Enclosed to client requirements
- Enclosed glass and lighting options
- Indoor and Outdoor applications

#### **JEWEL BOX DISPLAY SECTION**