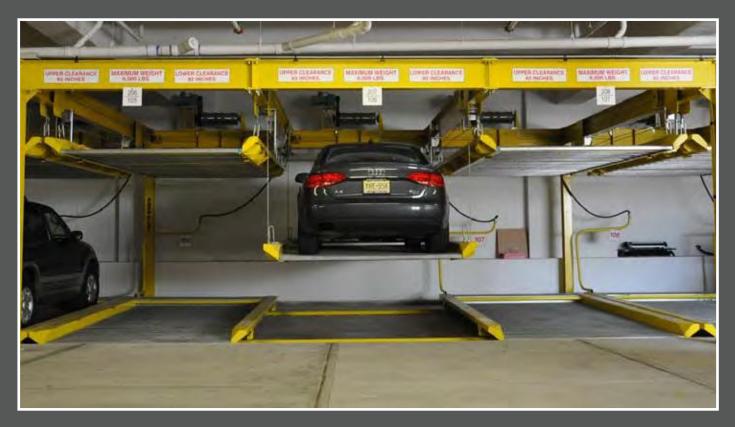

## PARKPLUS MS200 AND MS300 PIT PARKING SYSTEM

BELOW-GRADE SELF-PARKING ELECTRIC CAR STACKER

## **Description**

The **PARK**PLUS MS200 and MS300 Pit parking system is an in-ground multi-level stacker for storing cars below grade. The device lowers up to 2 vehicles on fixed platforms into a concealed vault, so that additional cars can be parked above.

#### **Features**

- Galvanized platforms
- Commercial-grade machines
- Compact stacking below ground
- · Direct access for self-parking
- Simple Programmable Logic Control software
- Keypad or remote control activation
- Unique safety customizations
- Standalone or full Lift Slide integration
- Indoor and Outdoor applications
- Eliminate parking footprint
- 1 and 2 levels below grade

#### **MS300 PIT SYSTEM SECTION**