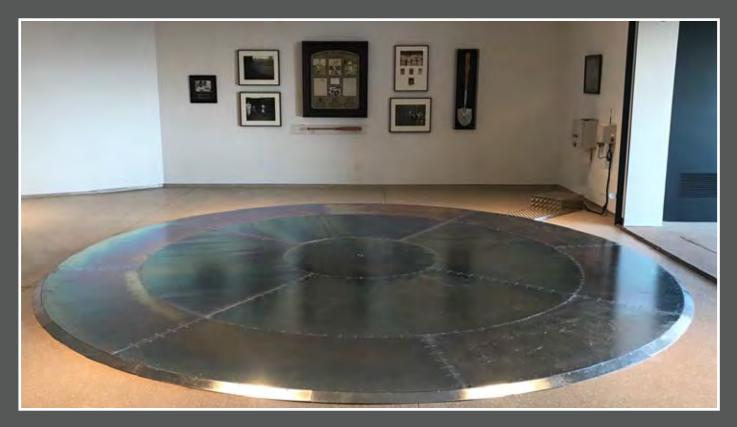

## PARKPLUS CUSTOM TT100 DISPLAY TABLES

#### ON-GROUND DISPLAY TABLE FOR ROTATING EXPOSURE

## **Description**

The **PARK**PLUS TT100 Display Tables are a range of bespoke vehicle display tables customized to showcase cars. These exhibition-style turntables are typically suited to dealerships to uniquely present vehicle inventory in showrooms.

#### **Features**

- On-ground, low-profile, turntable system
- High spec engineering and components
- Customizable turning operation
- Multiple size applications
- Control panel and remote control activation
- Standard power supply integration
- Unique safety customizations
- Above and below ground motor applications
- Automated PhotoBox photography integration
- RFID Key card integration
- Eliminate groundwork and excavation

#### **TT100 DISPLAY TABLE**