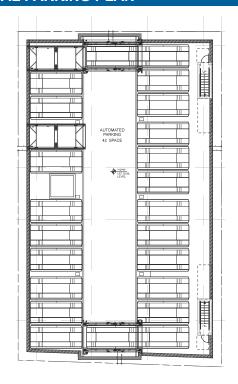

# PARKPLUS AGV (AUTOMATED GUIDED VEHICLE) PARKING SYSTEM

FREE-ROAMING ROBOTIC TRANSFER SYSTEM FOR AUTOMATED STORAGE AND RETRIEVAL

## **Description**

The **PARK**PLUS AGV parking system consists of freeroaming, battery operated, omni-directional units using traffic management software, markers, vision systems and lasers for self-guidance to manage the automated storage and retrieval of vehicles on trays.

#### **Features**

- Robotic valet system
- Dynamic system for irregular-shaped layout
- Autonomous optimization
- Maximum parking efficiency
- Flexible floorplan configuration
- Optimized Traffic Management software
- Touch screen and remote control activation
- iOS and Android App integration
- Secure storage vault
- 24/7 video monitoring
- EV (Electric Vehicle) plugin integration

#### **AGV AND PARKING PLAN**