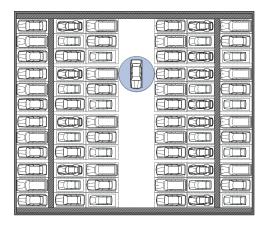

# PARKPLUS AGV (AUTOMATED GUIDED VEHICLE) PARKING SYSTEM

FREE-ROAMING ROBOTIC TRANSFER SYSTEM FOR AUTOMATED STORAGE AND RETRIEVAL

## **Description**

The **PARK**PLUS AGV parking system consists of freeroaming, battery operated, omni-directional units using traffic management software, markers, vision systems and lasers for self-guidance to manage the automated storage and retrieval of vehicles on trays.

#### **Features**

- Robotic valet system
- Dynamic system for irregular-shaped layout
- Autonomous optimization
- Maximum parking efficiency
- Flexible floorplan configuration
- Optimized Traffic Management software
- Touch screen and remote control activation
- iOS and Android App integration
- Secure storage vault
- 24/7 video monitoring
- EV (Electric Vehicle) plugin integration

#### **AGV AND PARKING PLAN**