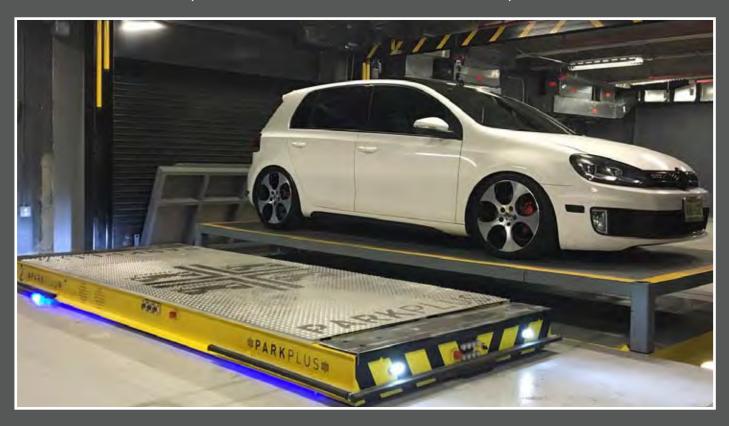

## PARKPLUS LIFT SLIDING PUZZLE PARKING SYSTEM

INDEPENDENT HYBRID PUZZLE STACKING SYSTEM FOR SELF-PARKING

## Description

The **PARK**PLUS Lift Sliding parking system is a multilevel customizable solution for storing cars in vertical and horizontal arrays. The hybrid stacking system consists of a self-supporting structural framework and independent platforms for self-park storage and retrieval.

#### **Features**

- Galvanized platforms
- Commercial-grade machines
- Custom dynamic arrangements
- Direct access for self-parking
- Cost effective multi-layered parking system
- Simple Programmable Logic Control software
- Keypad or remote control activation
- Unique safety customizations
- Pit System integration
- Enclosed to client requirements
- Indoor and Outdoor applications
- Tandem options

#### **TYPICAL LS SYSTEM**