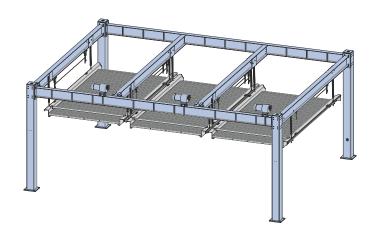

## PARKPLUS SP100 SUSPENDED PLATFORM PARKING SYSTEM

2-HIGH SUSPENDED SYSTEM WITH BUILDING INTEGRATION FOR COLUMN-FREE STACKING

## **Description**

The **PARK**PLUS SP100 Suspended Platform is a 2-level vehicle lift for storing cars on raised platforms. The device lifts vehicles on suspended platforms supported by building integration, providing a column-free area for additional spaces below.

#### **Features**

- Galvanized platforms
- Commercial-grade machines
- Obstruction-free stacking
- Ceiling or floor slab structural support
- Fully electric
- Fully customizable
- Height and width flexibility
- Unique safety customizations
- Independent platform operation
- Tandem and 3-deep layout options

## TYPICAL SP100 SYSTEM